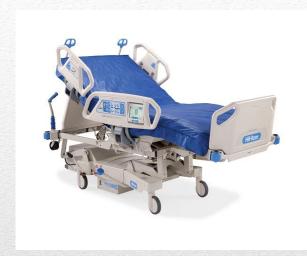

## Hill Rom and Stryker Hospital Beds

\*Power Supply Boards \*Scale Boards \*Side Rail Boards \*Foot Boards \*Control Board \*Human Interface Graphical Caregiver

Hill Rom Total Care and Advanta Test Beds