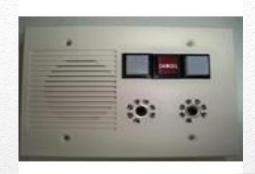

\* Rauland Borg \* Curbell \* Crest

Nurse Call Systems – Responders - Wall Stations - Pillow Speakers