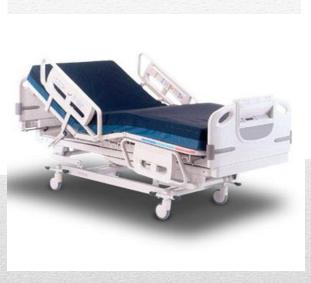

## Hill Rom and Stryker Hospital Beds

\*Power Supply Boards \*Scale Boards \*Side Rail Boards \*Foot Boards \*Control Board \*Human Interface Graphical Caregiver

Hill Rom Total Care and Advanta Test Beds